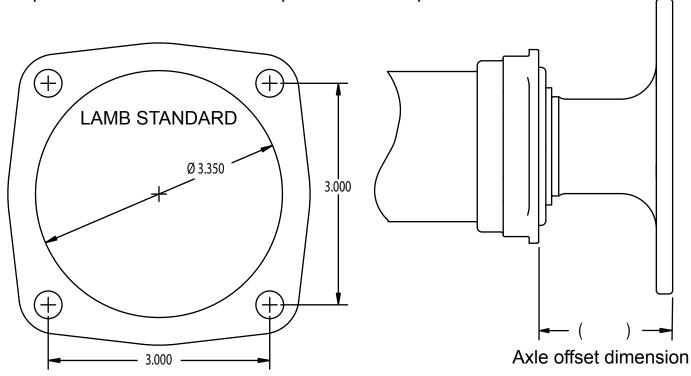

## **LAMB REAR BRAKE ORDER SPECIFICATIONS**

| Ī                                                                           | Name:    |         |        |
|-----------------------------------------------------------------------------|----------|---------|--------|
| ,                                                                           | Address: |         |        |
| (                                                                           | City:    | _State: | _ Zip: |
| I                                                                           | Phone #: | Fax #:  |        |
| 1. Axle Offset Dimensions: Left Side =<br>(Measure accurately) Right Side = |          |         |        |
| 2. Wheel bolt circle: □ 4.5" □ 4.75" □ 5.0"                                 |          |         |        |
| 3. Stud diameter: □ 11/16"                                                  |          |         |        |
| 4. Type of housing end:                                                     |          |         |        |
| 5. Axle manufacturer & Serial #:                                            |          |         |        |
|                                                                             |          |         |        |

6. Diameter of axle under bearing:

7. Housing ends are seldom installed straight. The brakes will not align, release, or wear properly as a result. A spongy or no pedal will also result. We do not trouble shoot brakes that do not have our pedal assembly and master, or master and pedals that aren't built to the specs that are required for our brakes.